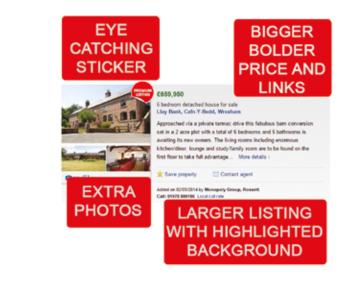

#### Rightmove Premium Listing - £75

70% of home hunters turn to rightmove first. Stand out from the crowd with a premium listing.

35% increased views on properties when premium listed.

Extra photos, larger listing and highlighted price.