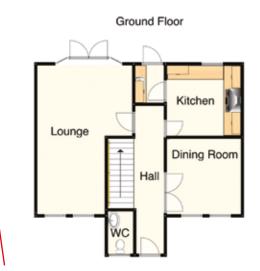

## Floor Plan - £70

Adding a floor plan of your property allows prospective buyers to have a clear indication of the layout of the property.

Floor plans also give perspective and show the layout of rooms.

A floor plan can make a huge difference between a buyer wanting to view a property or not.