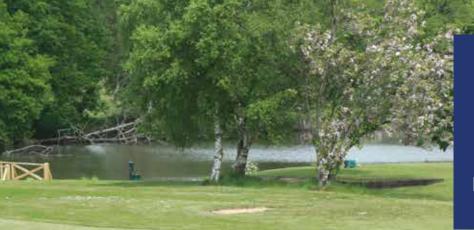

# Welcome to Ballards Gore Golf Club

Ballards Gore plays hosts to some of the county's top competitions and P.G.A. events and is one of Essex's hidden gems.

A parkland course built in 1980, offering a good test for all standards of golf with diverse and interesting holes, a blend of tricky tree lined fairways and stunning lakes all set in 110 acres of picturesque countryside.

## The Course

Situated in 110 acres of mature rolling countryside the 18 hole, 6769 yard, par 73 championship length course makes excellent use of the surrounding landscape and its numerous natural features and beautiful man-made hazards.

The course, which opened in 1980, was designed to challenge all standards of golfer. Tricky par 3's, lengthy par 4's and the excellent use of 5 lakes ensures that a broad repertoire of shots is needed to master the course.