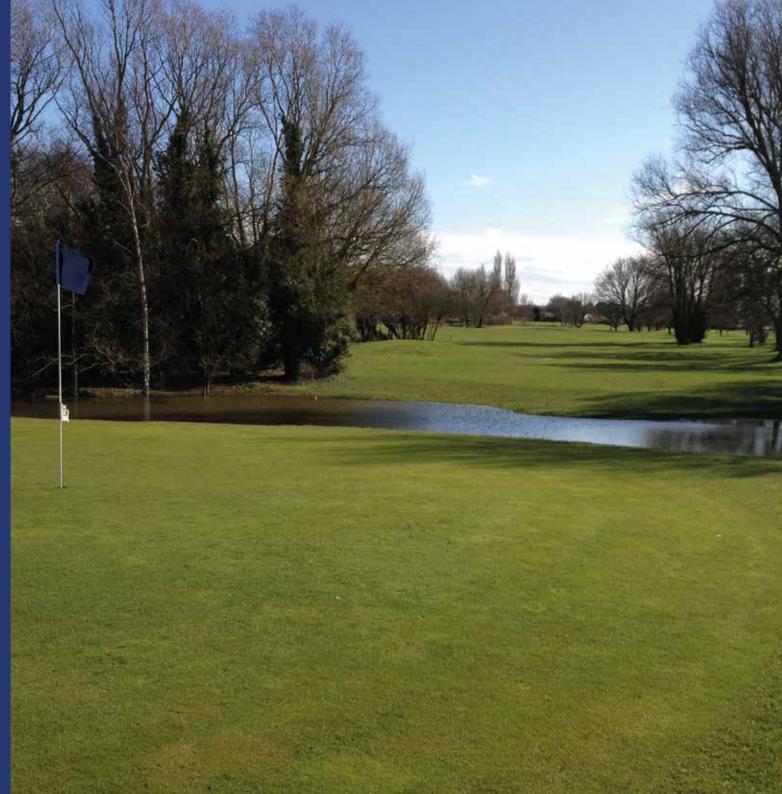

## The Course

Situated in 110 acres of mature rolling countryside the 18 hole, 6769 yard, par 73 championship length course makes excellent use of the surrounding landscape and its numerous natural features and beautiful man-made hazards.

The course, which opened in 1980, was designed to challenge all standards of golfer. Tricky par 3's, lengthy par 4's and the excellent use of 5 lakes ensures that a broad repertoire of shots is needed to master the course.

### BALLARDS GORE GOLF CLUB

Ballards Gore Golf Club was built in 1979-1980 and has matured very well over the intervening years. There are many mature trees on the course and many of the holes have water hazard features.