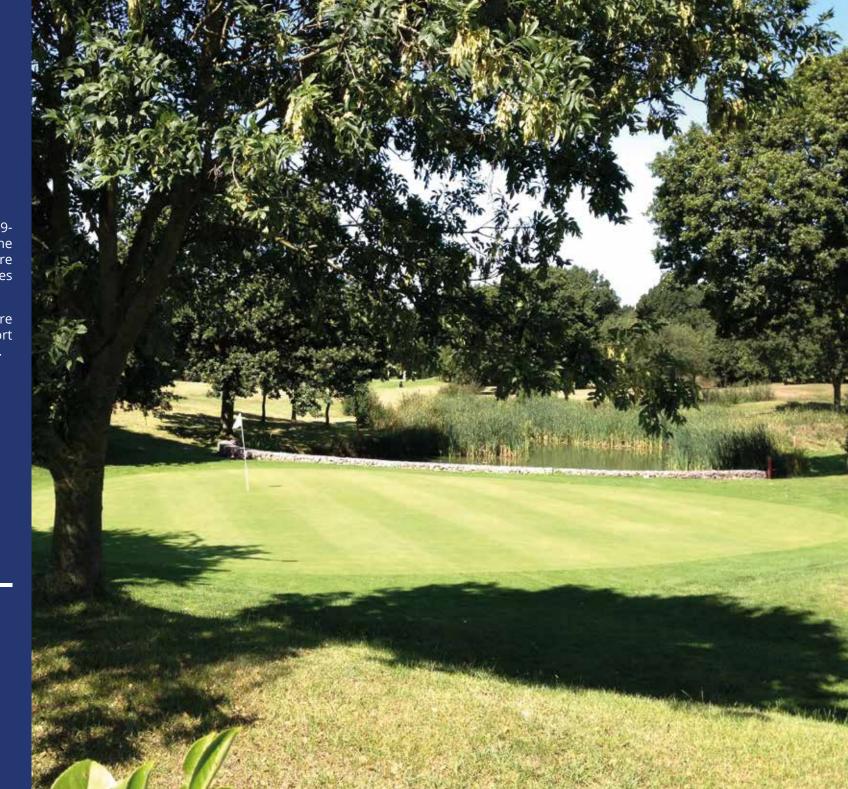

## The Course

Situated in 110 acres of mature rolling countryside the 18 hole, 6769 yard, par 73 championship length course makes excellent use of the surrounding landscape and its numerous natural features and beautiful man-made hazards.

The course, which opened in 1980, was designed to challenge all standards of golfer. Tricky par 3's, lengthy par 4's and the excellent use of 5 lakes ensures that a broad repertoire of shots is needed to master the course.

### BALLARDS GORE GOLF CLUB

Ballards Gore Golf Club was built in 1979-1980 and has matured very well over the intervening years. There are many mature trees on the course and many of the holes have water hazard features.

As well as some long par 5's at Ballards Gore Golf Club there are also some tricky, short par 4's all with excellent putting surfaces.

GORE ROAD CANEWDON ESSEX SS4 2DA

TEL: 01702 258 917

PRO SHOP: 01702 258 924