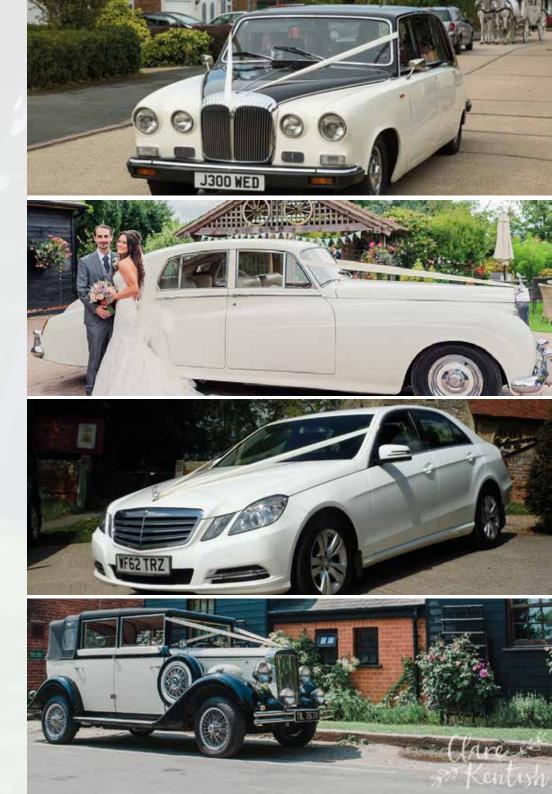

The Wedding Car Specialists

If you are searching for a beautiful but affordable wedding car for your big day, look no further. Based in Rochford, Lewis Car Hire are specialists in the provision of wedding day transportation and have many years experience within the industry.

They can offer you a range of wedding cars, so regardless of what your request may be, they are certain that they have the perfect wedding car for your special day.

Their fleet consists of a Rolls Royce Silver Cloud, Daimler DS420 Limousine, Mercedes E-Class and a Regent Landaulette which has an open top over the back seats.

Whatever your taste or style, they can offer you a wedding vehicle which ticks all of your boxes.

For more information and prices, visit their website or give them a call today. All you have to do is leave it to Lewis Car Hire to add a touch of luxury to your special day... it will be perfect!