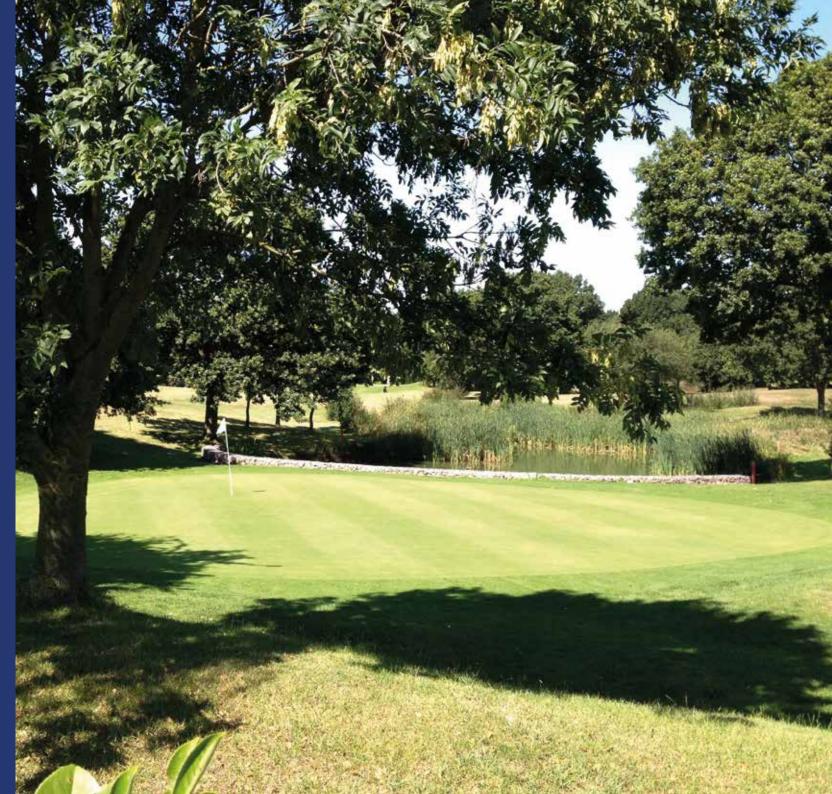

# Welcome to Ballards Gore Golf Club

Ballards Gore plays hosts to some of the county's top competitions and P.G.A. events and is one of Essex's hidden gems.

A parkland course built in 1980, offering a good test for all standards of golf with diverse and interesting holes, a blend of tricky tree lined fairways and stunning lakes all set in 110 acres of picturesque countryside.

### The Course

Situated in 110 acres of mature rolling countryside the 18 hole, 6769 yard, par 73 championship length course makes excellent use of the surrounding landscape and its numerous natural features and beautiful man-made hazards.

The course, which opened in 1980, was designed to challenge all standards of golfer. Tricky par 3's, lengthy par 4's and the excellent use of 5 lakes ensures that a broad repertoire of shots is needed to master the course.

#### BALLARDS GORE GOLF CLUB

Ballards Gore Golf Club was built in 1979-1980 and has matured very well over the intervening years. There are many mature trees on the course and many of the holes have water hazard features.

As well as some long par 5's at Ballards Gore Golf Club there are also some tricky, short par 4's all with excellent putting surfaces.

GORE ROAD CANEWDON ESSEX SS4 2DA

TEL: 01702 258 917

PRO SHOP: 01702 258 924