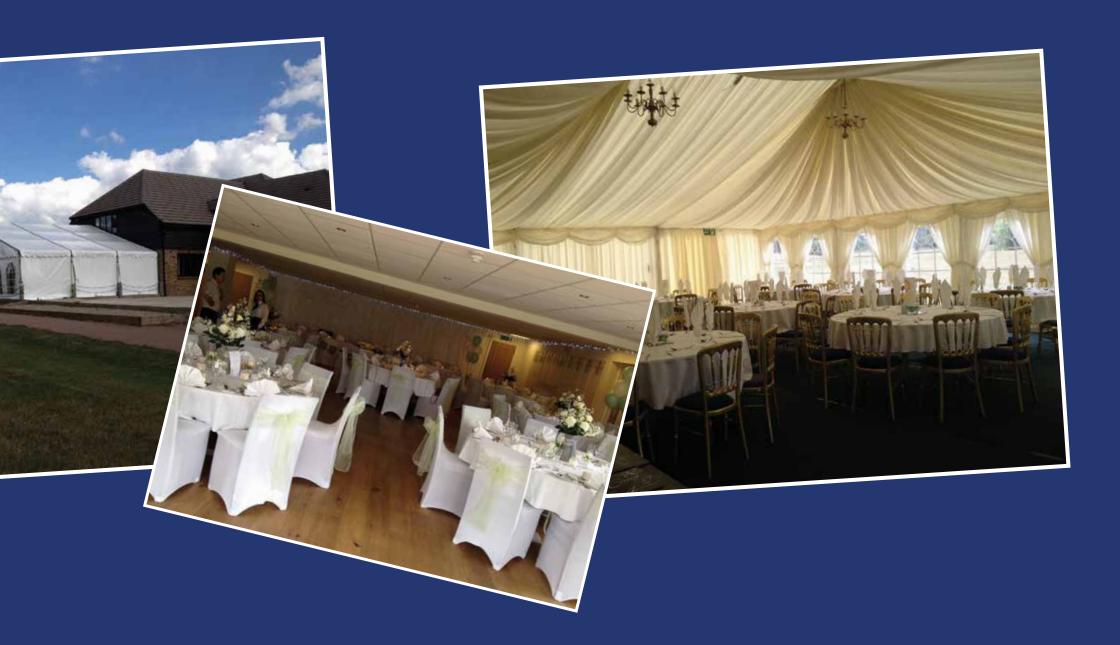

# Weddings and Functions

Here at Ballards Gore weddings we pride ourselves on making every brides day a day they will never forget. We can cater for a small intimate wedding reception to wedding breakfast for up to 120 guests, with an evening capacity of up to 180 guests.

We tailor make your day to suit all tastes and budgets, from a formal wedding breakfast with toastmaster to a reception buffet, we can provide all your requirements including dressing the venue with chair covers and bows to DJ's, sparkling backdrops and marquee hire.