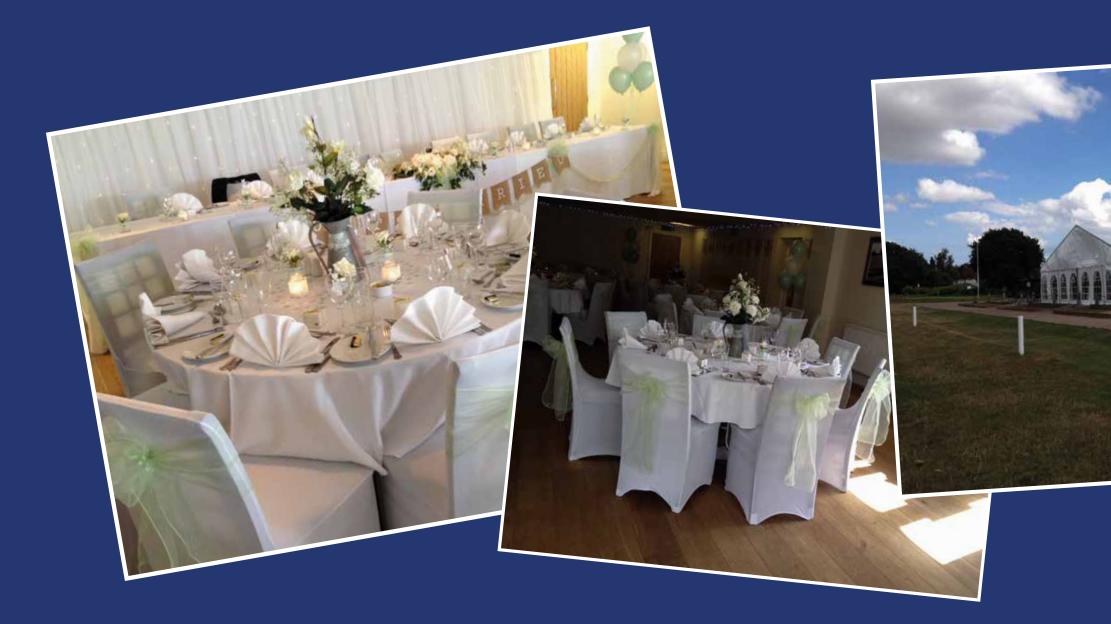

# Weddings and Functions

Here at Ballards Gore weddings we pride ourselves on making every brides day a day they will never forget. We can cater for a small intimate wedding reception to wedding breakfast for up to 120 guests, with an evening capacity of up to 180 guests.

We tailor make your day to suit all tastes and budgets, from a formal wedding breakfast with toastmaster to a reception buffet, we can provide all your requirements including dressing the venue with chair covers and bows to DJ's, sparkling backdrops and marquee hire.