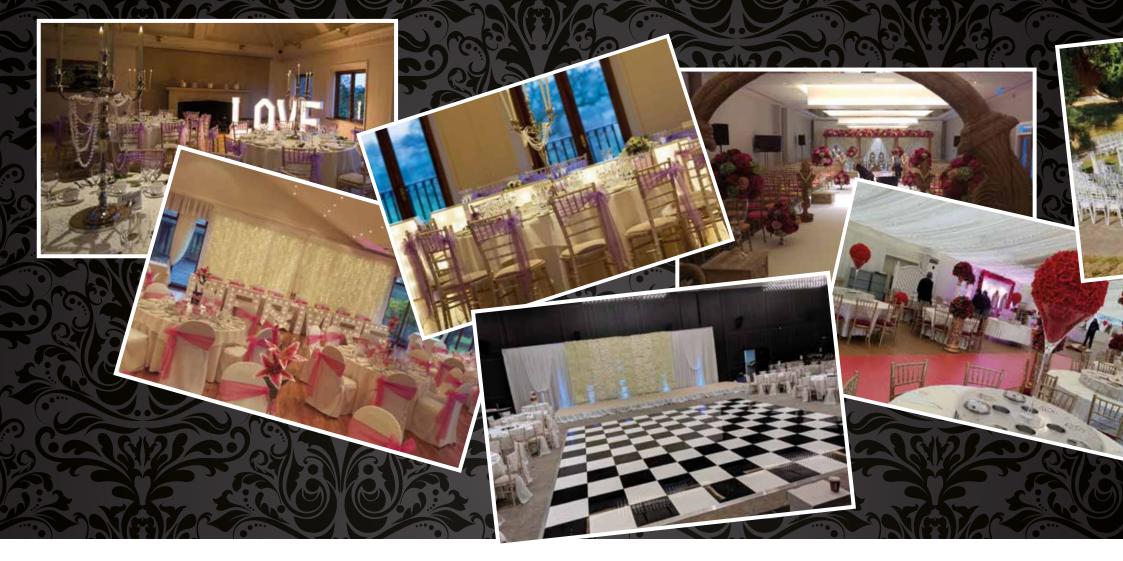

# WELCOME TO ALEXANDER'S TABLE & CHAIR HIRE

Alexander's Table & Chair Hire is a local market leader in both price and quality of service in the furniture hire industry.

They have a wide selection of items to hire, which will suit your special day perfectly.

Their items range from a 100 guest furniture packages, to different styles of chair hire and even accessories, giving you fantastic choice and flexibility.

Alexander's Table & Chair Hire do not stop at just chairs, they also provide dance floors, led furniture, light up letters and a rustic range, to add a bit of shabby chic to your event.

Placing an order with them is easy, simply browse the website and choose the products you need. Once you have chosen your products, get in touch via phone or email and one of their friendly event advisers will be happy to take care of the rest.