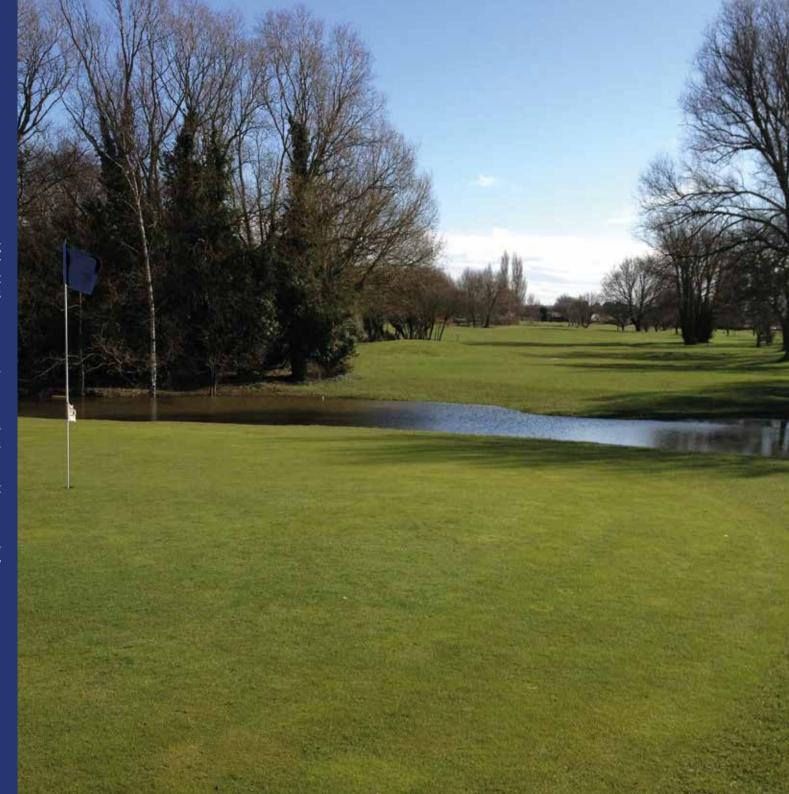

### The Course

Situated in 110 acres of mature rolling countryside the 18 hole, 6769 yard, par 73 championship length course makes excellent use of the surrounding landscape and its numerous natural features and beautiful man-made hazards.

The course, which opened in 1980, was designed to challenge all standards of golfer. Tricky par 3's, lengthy par 4's and the excellent use of 5 lakes ensures that a broad repertoire of shots is needed to master the course.

#### BALLARDS GORE GOLF CLUB

Ballards Gore Golf Club was built in 1979-1980 and has matured very well over the intervening years. There are many mature trees on the course and many of the holes have water hazard features.