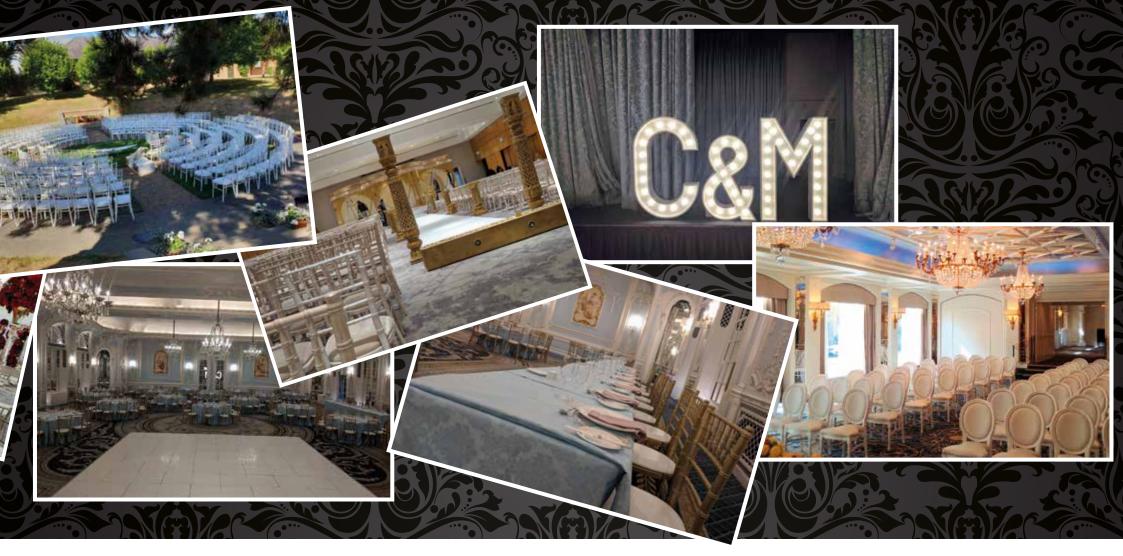

# WELCOME TO ALEXANDER'S TABLE & CHAIR HIRE

Alexander's Table & Chair Hire is a local market leader in both price and quality of service in the furniture hire industry.

They have a wide selection of items to hire, which will suit your special day perfectly.

Their items range from a 100 guest furniture packages, to different styles of chair hire and even accessories, giving you fantastic choice and flexibility.

Alexander's Table & Chair Hire do not stop at just chairs, they also provide dance floors, led furniture, light up letters and a rustic range, to add a bit of shabby chic to your event.

Placing an order with them is easy, simply browse the website and choose the products you need. Once you have chosen your products, get in touch via phone or email and one of their friendly event advisers will be happy to take care of the rest.