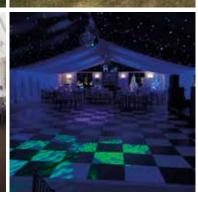

# Weddings and Functions

Here at Ballards Gore weddings we pride ourselves on making every brides day a day they will never forget. We can cater for a small intimate wedding reception to wedding breakfast for up to 120 guests, with an evening capacity of up to 180 guests.

We tailor make your day to suit all tastes and budgets, from a formal wedding breakfast with toastmaster to a reception buffet, we can provide all your requirements including dressing the venue with chair covers and bows to DJ's, sparkling backdrops and marquee hire.